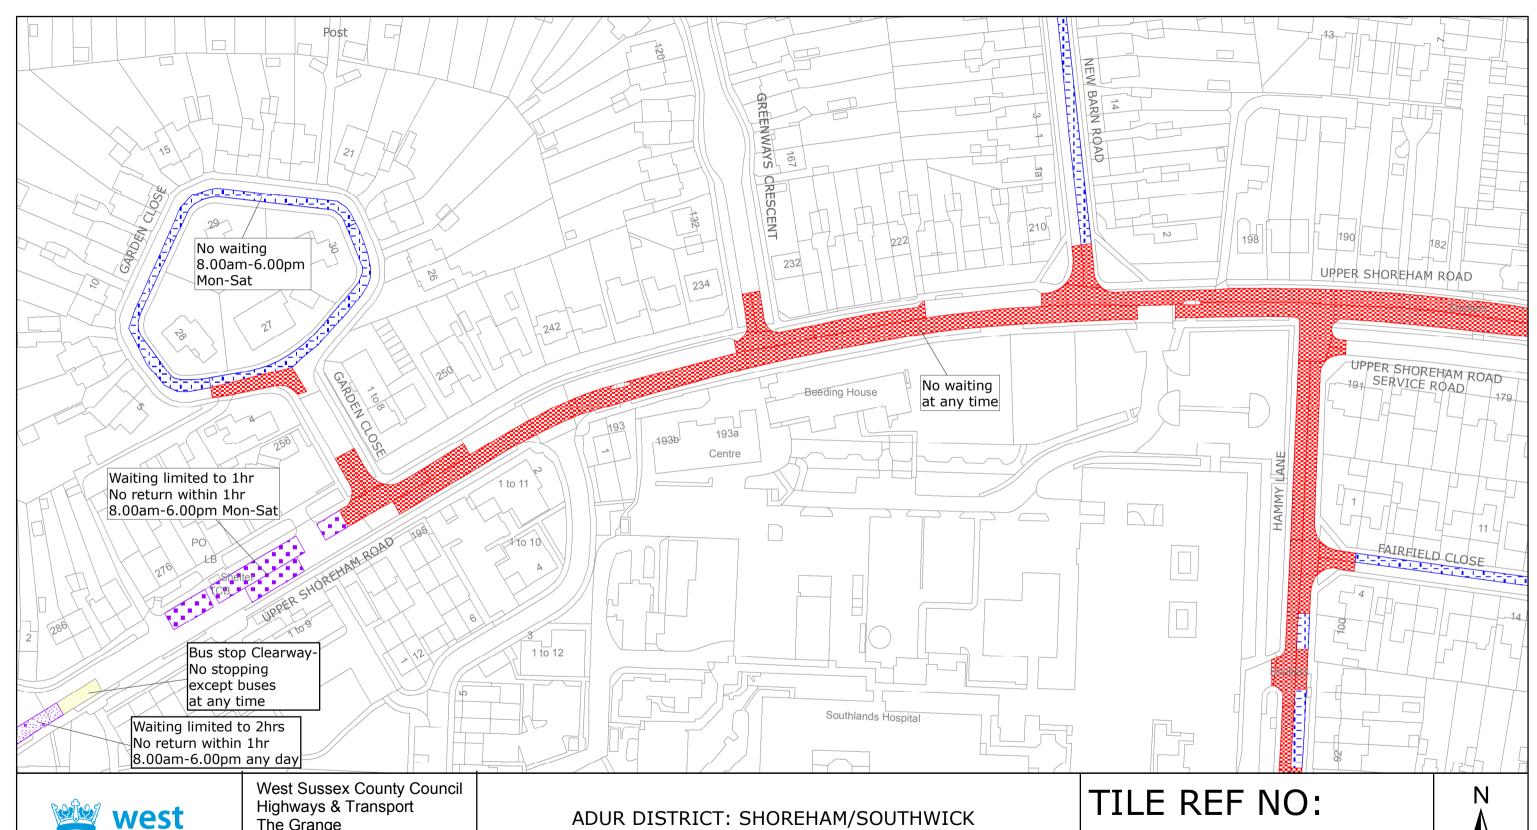

#### **Key for Waiting Restrictions**

All areas over which the provision of the orders apply are defined by the shaded areas as shown on the following plans plus a contiguous area not indicated on the plans of verge and/or footway between the carriageway edge and the highway boundary. The plans in this schedule are based upon grid references of the Ordnance Survey National Grid defined by the OSGB 36 triangulation.

#### Prohibition of waiting at any time

#### Free Limited Waiting

#### Clearways

04/08 PELECATED AUTHORITY

West Sussex County Council Highways & Transport The Grange Tower Street Chichester West Sussex PO19 1RH

ADUR DISTRICT: SHOREHAM/SOUTHWICK

WAITING RESTRICTIONS

SHEET ISSUE NO 4
SHEET ACTIVE FROM - 26/09/2016

TQ2206SES

SCALE: 1:1250 at A3 size

Reproduced from or based upon 2013 Ordnance Survey material with permission of the Controller of HMSO (c) Crown Copyright reserved.

Unauthorised reproduction infringes Crown copyright and may lead to prosecution or civil proceedings West Sussex County Council Licence No. 100023447