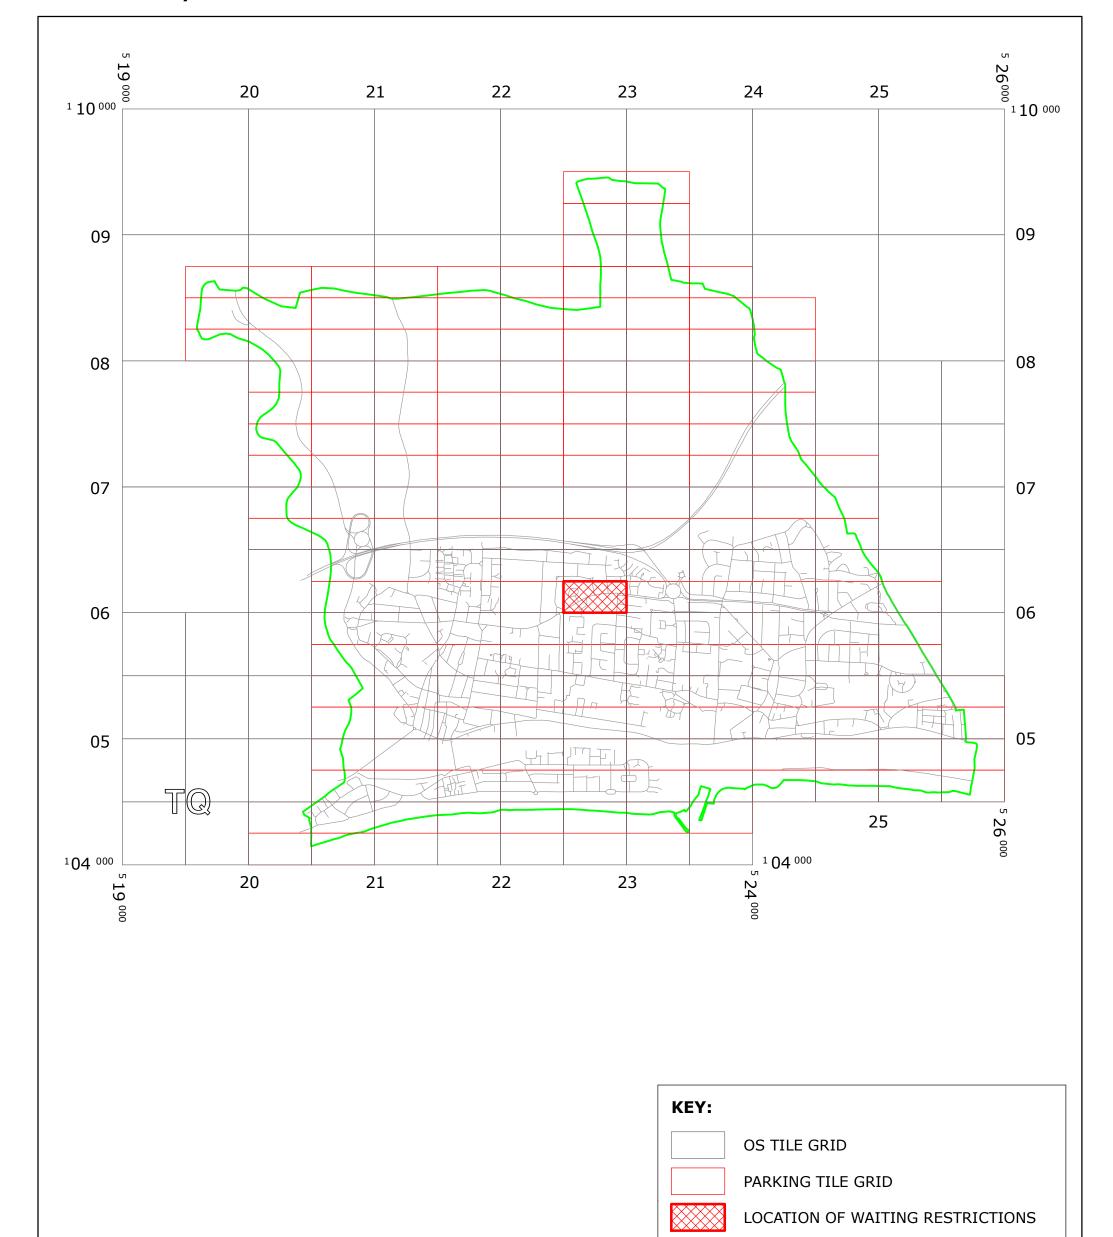

(SHOREHAM-BY-SEA: UPPER SHOREHAM ROAD AMENDMENT) ORDER 2016

PARISH BOUNDARY

**ROAD NETWORK** 

LOCATION OF WAITING RESTRICTIONS

Reproduced from or based upon 2013 Ordnance Survey material with permission of the Controller of HMSO

(c) Crown Copyright reserved. Unauthorised reproduction infringes Crown copyright and may lead to prosecution or civil proceedings West Sussex County Council Licence No. 100023447

N

SCALE: 1:30,000 DATE: 26/09/2016

#### **Key for Waiting Restrictions**

All areas over which the provision of the orders apply are defined by the shaded areas as shown on the following plans plus a contiguous area not indicated on the plans of verge and/or footway between the carriageway edge and the highway boundary. The plans in this schedule are based upon grid references of the Ordnance Survey National Grid defined by the OSGB 36 triangulation.